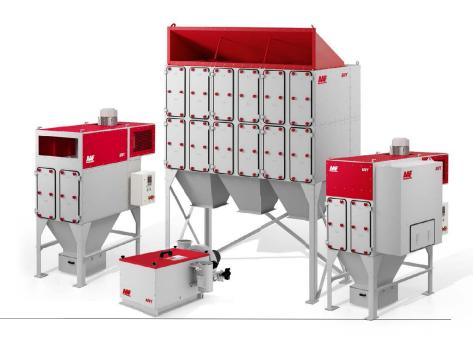

# A SIZE

No matter the airflow, AIVY Compact SPK™ has you covered through a range that include **5 different equipment sizes** that can house a different number of cartridges depending on the filtration needs

# A HEIGHT

You do not need to adapt your installation, process or existing machinery to integrate with the dust collector. AIVY Compact SPK™ adapts itself to the existing requirements by selecting the structure height that best fits your plant conditions.

# A DISCHARGE SYSTEM

Depending on your installation, application or process performance, you can select the discharge system based on your specific dust management needs.