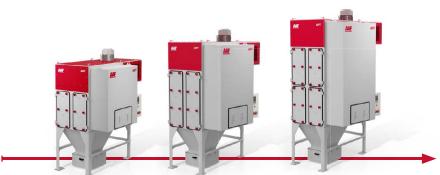

# A SIZE

No matter the airflow, AIVY Compact SPK™ has you covered through a range that include **5 different equipment sizes** that can house a different number of cartridges depending on the filtration needs

Airflow range: 600 CFM to 12,000 CFM