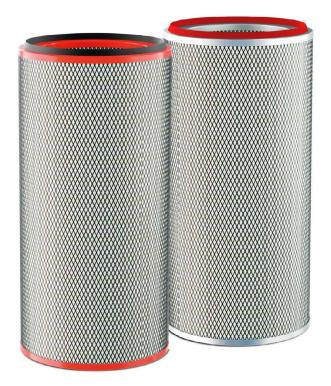

#### **ENHANCED FILTRATION EFFICIENCY**

The improved nanofiber outer layer of our REDClean® cartridges marks a turning point in filtration efficiency. An AAF proprietary and patented technology that also ensures greater durability and a decrease in the frequency of cartridge replacement.

# REDClean® Media

#### REDClean® NFR

Nanofiber highperformance cartridge with a flame-retardant finish to increase safety, slowing down combustion and flame propagation when handling dust with incandescent particles.