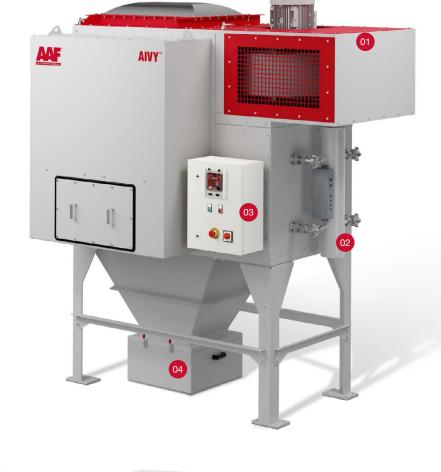

### Discover AIVY Compact SPK™ main components that simplify operation and improve effiency.

#### Enclosed fan

# Compressed air manifold To ensure performance

#### Electrical panel

# For larger capacity

Offers a larger storage capacity (26 gal) than the average capacity offered by similar units on the market.

Ensuring the high-safety standards required for protecting metalworking industry workers and processes