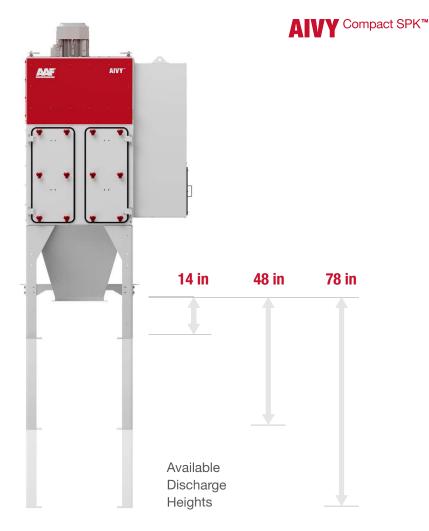

# A HEIGHT

You do not need to adapt your installation, process or existing machinery to integrate with the dust collector. AIVY Compact SPK™ adapts itself to the existing requirements by selecting the structure height that best fits your plant conditions.

# A DISCHARGE SYSTEM

Depending on your installation, application or process performance, you can select the discharge system based on your specific dust management needs.