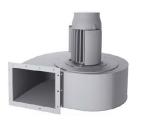

### AIVY Compact SPK™

AIVY Compact SPK<sup>™</sup> is a **Plug & Play** dust collector with an integrated spark arrestor, specially **designed to meet metalworking industry needs** on those applications where sparks are generated.

Designed as a compact solution, it integrates all the elements required for an agile, easy installation and start-up, including an integrated fan, electrical panel, dust bin and self-cleaning system. Available in several sizes, it can handle a wide range of flows, between 600 CFM and 12,000 CFM, with a smaller footprint than other dust collection systems operating in the same filtration.

AIVY Compact SPK™ incorporates a spark protection component at the inlet of the filtration chamber to reduce risk of hot sparks generated during metal working processes from reaching the filter cartridges.

#### Enclosed fan

# For less noise

Fully-enclosed fan mounted on top of unit helping reduce noise to levels lower than that of external ventilation systems.