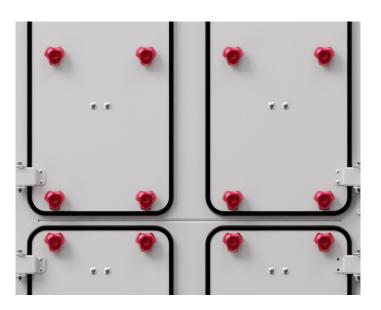

#### **New door system**

Our R&D efforts to provide the easiest functionality and the fastest maintenance has resulted in a new vertical door system which offers speed and efficiency during cartridge change-out operations, but also the durability and high-level performance an efficient dust collector requires.

With a multi-hole cartridge door designed for 180° opening, filters can be quickly accessed and replaced.

The new design also features multi screw-on and robust hinges ensuring a tight seal and long-term durability.