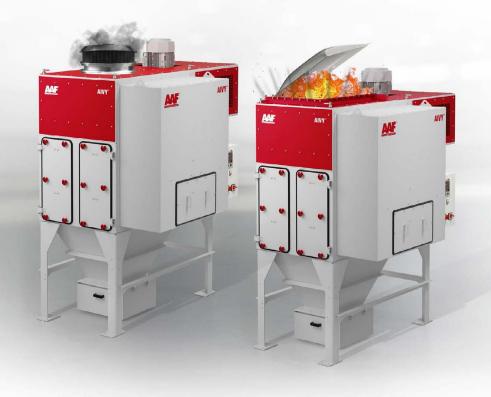

### AIVY Compact SPK™

AIVY Compact SPK<sup>™</sup> is a **Plug & Play** dust collector with an integrated spark arrestor, specially **designed to meet metalworking industry needs** on those applications where sparks are generated.

AIVY Compact SPK™ incorporates a spark protection component at the inlet of the filtration chamber to reduce risk of hot sparks generated during metal working processes from reaching the filter cartridges.

# TO MEET METALWORKING

AIVY Compact SPK™ incorporates a spark protection component at the inlet of the filtration chamber to reduce risk of hot sparks generated during metal working processes from reaching the filter cartridges.

#### An essential component ensuring:

- + Increased safety for equipment
- + Extra safety for workers
- + Extended lifecycle for cartridges
- + Reduced maintenance cost from longer cartridge life.

**SPECIFIC NEEDS** 