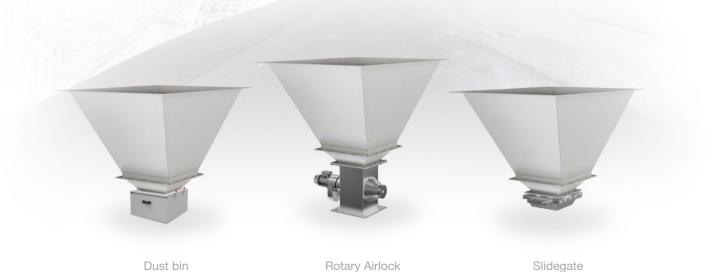

# A DISCHARGE SYSTEM

Depending on your installation, application or process performance, you can select the discharge system based on your specific dust management needs.

# DUST LEVEL PROBE VALVE

For easier and simplified maintenance

An option of adding a dust level switch on the hopper is available.