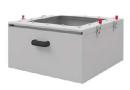

# For larger capacity

Offers a larger storage capacity (26 gal) than the average capacity offered by similar units on the market.

Ensuring the high-safety standards required for protecting metalworking industry workers and processes