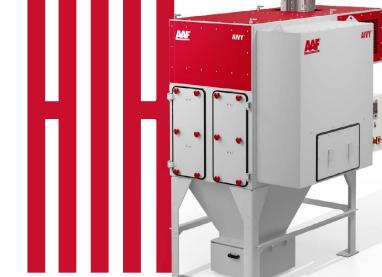

**AIVY** Compact SPK™

AIVY

**STATE OF THE AIR** is bringing air back to its natural origins. With the power to inspire pioneering, innovation and purity.

The AIVYTM range of air filtration solutions has been designed to provide the most compact, efficient, and durable option on the market. A cutting-edge range of cartridge dry dust collectors designed to ensure clean and safe air for any industry.

### AIVY Compact SPK™

AIVY Compact SPK<sup>™</sup> is a **Plug & Play** dust collector with an integrated spark arrestor, specially **designed to meet metalworking industry needs** on those applications where sparks are generated.

Designed as a compact solution, it integrates all the elements required for an agile, easy installation and start-up, including an integrated fan, electrical panel, dust bin and self-cleaning system. Available in several sizes, it can handle a wide range of flows, between 600 CFM and 12,000 CFM, with a smaller footprint than other dust collection systems operating in the same filtration.

AIVY Compact SPK™ incorporates a spark protection component at the inlet of the filtration chamber to reduce risk of hot sparks generated during metal working processes from reaching the filter cartridges.