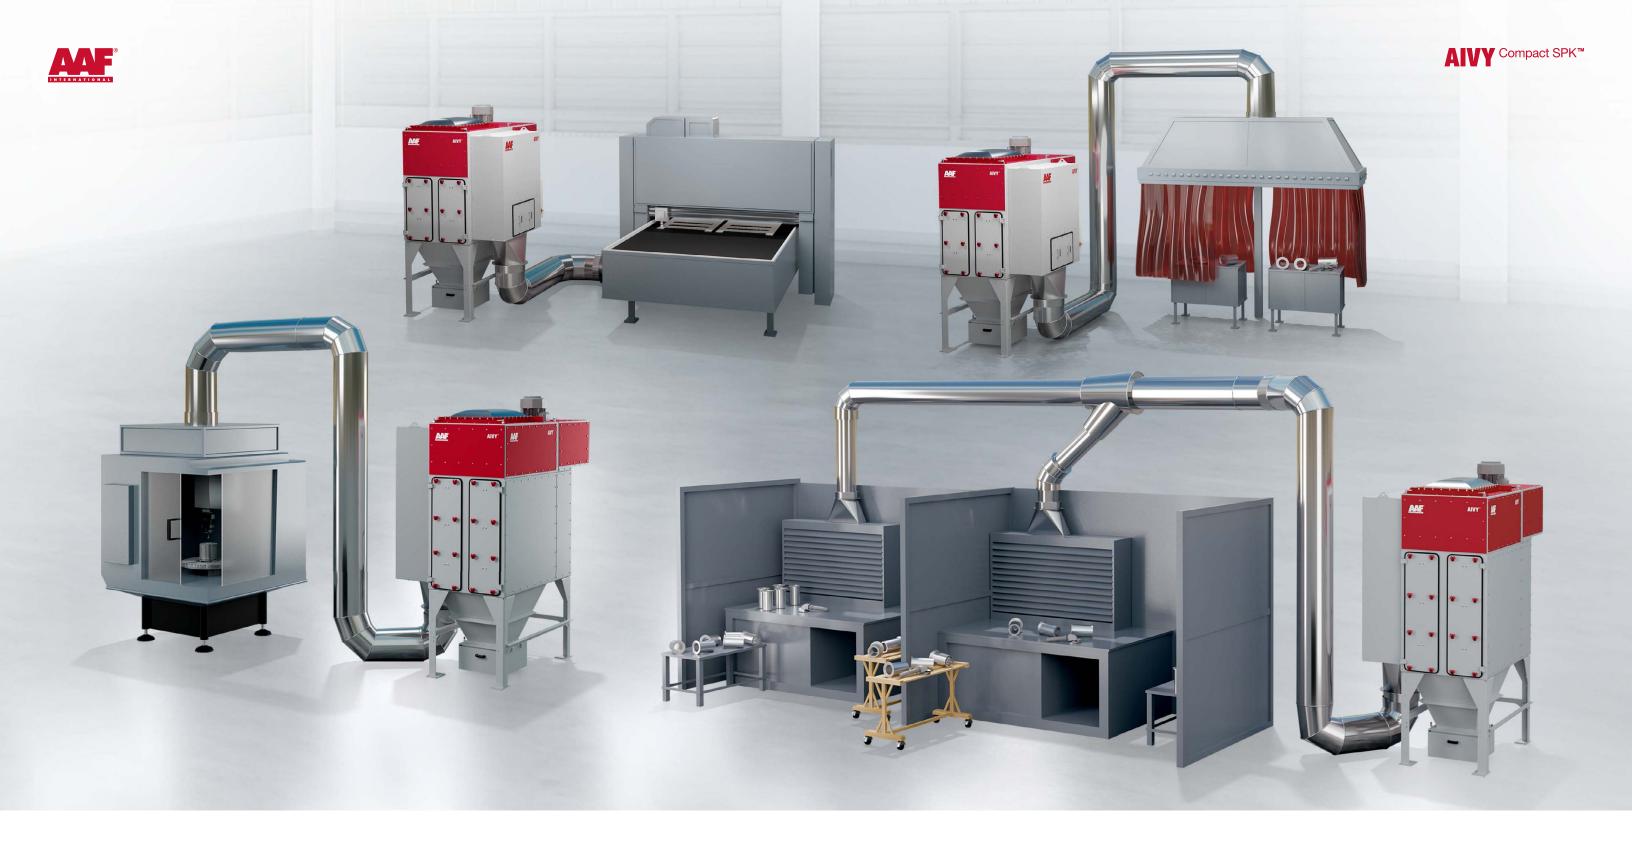

### AIVY Compact SPK™

AIVY Compact SPK<sup>™</sup> is a **Plug & Play** dust collector with an integrated spark arrestor, specially **designed to meet metalworking industry needs** on those applications where sparks are generated.

Designed as a compact solution, it integrates all the elements required for an agile, easy installation and start-up, including an integrated fan, electrical panel, dust bin and self-cleaning system. Available in several sizes, it can handle a wide range of flows, between 600 CFM and 12,000 CFM, with a smaller footprint than other dust collection systems operating in the same filtration.

AIVY Compact SPK™ incorporates a spark protection component at the inlet of the filtration chamber to reduce risk of hot sparks generated during metal working processes from reaching the filter cartridges.

#### PERFECT MATCH WITH

Aerospace Industry

Metalworking Industry

**AIVY** Compact SPK™

# TO MEET METALWORKING

AIVY Compact SPK™ incorporates a spark protection component at the inlet of the filtration chamber to reduce risk of hot sparks generated during metal working processes from reaching the filter cartridges.

#### AIVY COMPACT SPK™ FITS ANY INDUSTRY

#### AND ANY APPLICATION

- + SURFACE TREATMENT:
- Grinding, Cutting, Trimming
- Powder Coating
- Shot Blasting
- Metallizing

- + TERMAL CUTTING:
  - Laser Cutting
  - Plasma Cutting

16 17