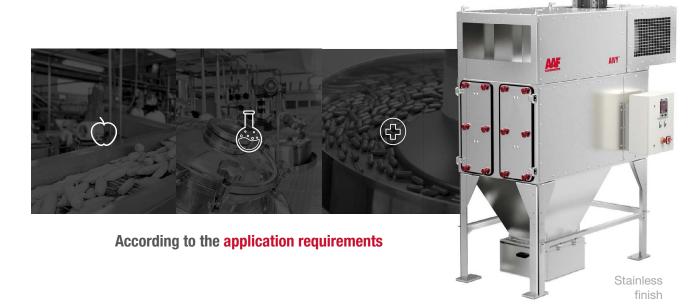

#### **PERFECT MATCH WITH**

Food &

Chemical Industry

Metalworking

Pharmaceutical Industry

AIVY Compact™

# A FINAL LAYOUT

AIVY Compact<sup>™</sup> standard version is manufactured in carbon steel. Stainless steel construction is also available for industries and applications needed to meet special requirements or regulations.