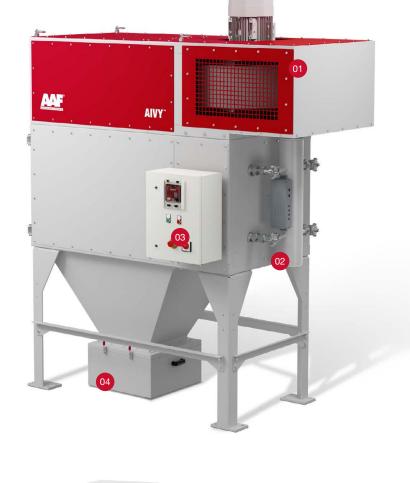

## Discover AIVY Compact<sup>™</sup> main components that simplify operation and improve efficiency.

#### Enclosed fan

#### For less noise

Fully-enclosed fan mounted on top of unit helping reduce noise to levels lower than that of external ventilation systems.

#### Compressed air manifold

## To ensure performance always at highest levels

Built-in compressed air cleaning system that allows continuous operation for prolonged periods of time, ensuring a constant pressure drop, with an accessible position for simple maintenance.

## Electrical panel As easy as switching

## As easy as switching the on-off button

Compact and pre-wired, making start-up of the fan and the cleaning controller faster and easier. Industrial equipment as intuitive and simple to manage as a domestic lighting.

## For larger capacity

Offers a larger storage capacity (26 gal) than the average capacity offered by similar units on the market.