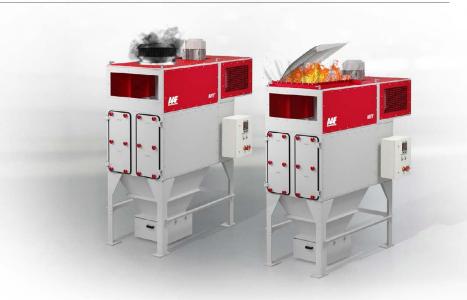

#### AIVY Compact™

A Plug & Play compact dust collector that includes everything necessary for an agile, easy commission and start-up. Available in different sizes for airflows between 600 CFM and 12,000 CFM, and NFPA compliant options for handling combustible dusts.

AIVY Compact<sup>™</sup> has been designed to take up as little space as possible, to spend as little time as possible on maintenance and to avoid safety issues affecting your production. In short, offering so much has never taken so little.

#### SAVE ON TIME AND HASSLE

The Plug & Play system saves installation time, integrating all the necessary elements for a start-up that requires nothing more than plugging in the equipment. From a built-in dust bin, a self-cleaning system, an integrated fan and electrical panel to a sound reducing enclosure, the AIVY Compact™ is built from the user's perspective.