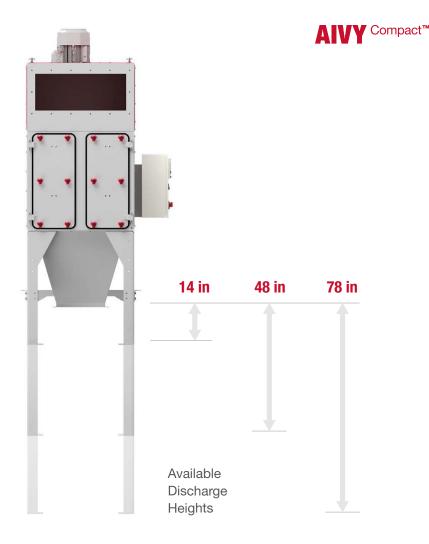

## A HEIGHT

You do not need to adapt your installation, process or existing machinery to integrate with the dust collector. AIVY Compact™ adapts itself to the existing requirements by selecting the structure height that best fits your plant conditions.