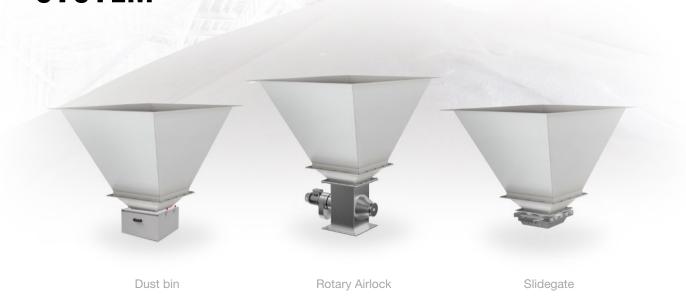

## A DISCHARGE SYSTEM

Depending on your installation, application or process performance, you can select the discharge system based on your specific dust management needs.

18

## DUST LEVEL PROBE VALVE

## For easier and simplified maintenance

An option of adding a dust level switch on the hopper is available.