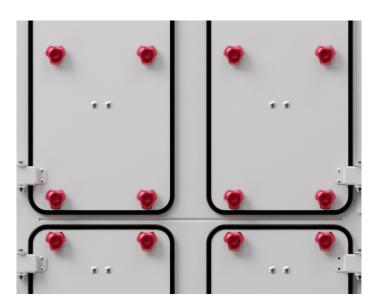

#### **New door system**

Our R&D efforts to provide the easiest functionality and the fastest maintenance has resulted in a new vertical door system which offers speed and efficiency during cartridge change-out operations, but also the durability and high-level performance an efficient dust collector requires.

With a multi-hole cartridge door designed for 180° opening, filters can be quickly accessed and replaced.

The new design also features multi screw-on and robust hinges ensuring a tight seal and long-term durability.

Simplified maintenance, as a result of designing from the user's perspective.