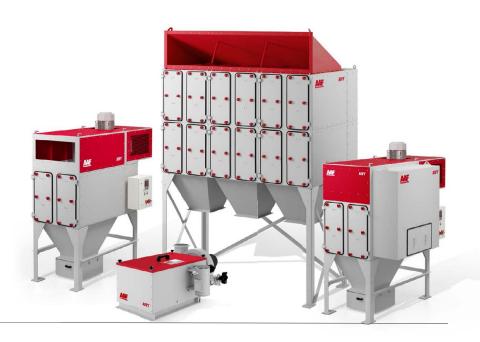

## **AVY** Compact™

AIVY

**STATE OF THE AIR** is bringing air back to its natural origins. With the power to inspire pioneering, innovation and purity.

The AIVYTM range of air filtration solutions has been designed to provide the most compact, efficient, and durable option on the market. A cutting-edge range of cartridge dry dust collectors designed to ensure clean and safe air for any industry.

#### AIVY Compact™

A Plug & Play compact dust collector that includes everything necessary for an agile, easy commission and start-up. Available in different sizes for airflows between 600 CFM and 12,000 CFM, and NFPA compliant options for handling combustible dusts.

AIVY Compact™ has been designed to meet the needs of any industry and application with several options that can be added to the Plug & Play configuration depending on specific customer's needs.