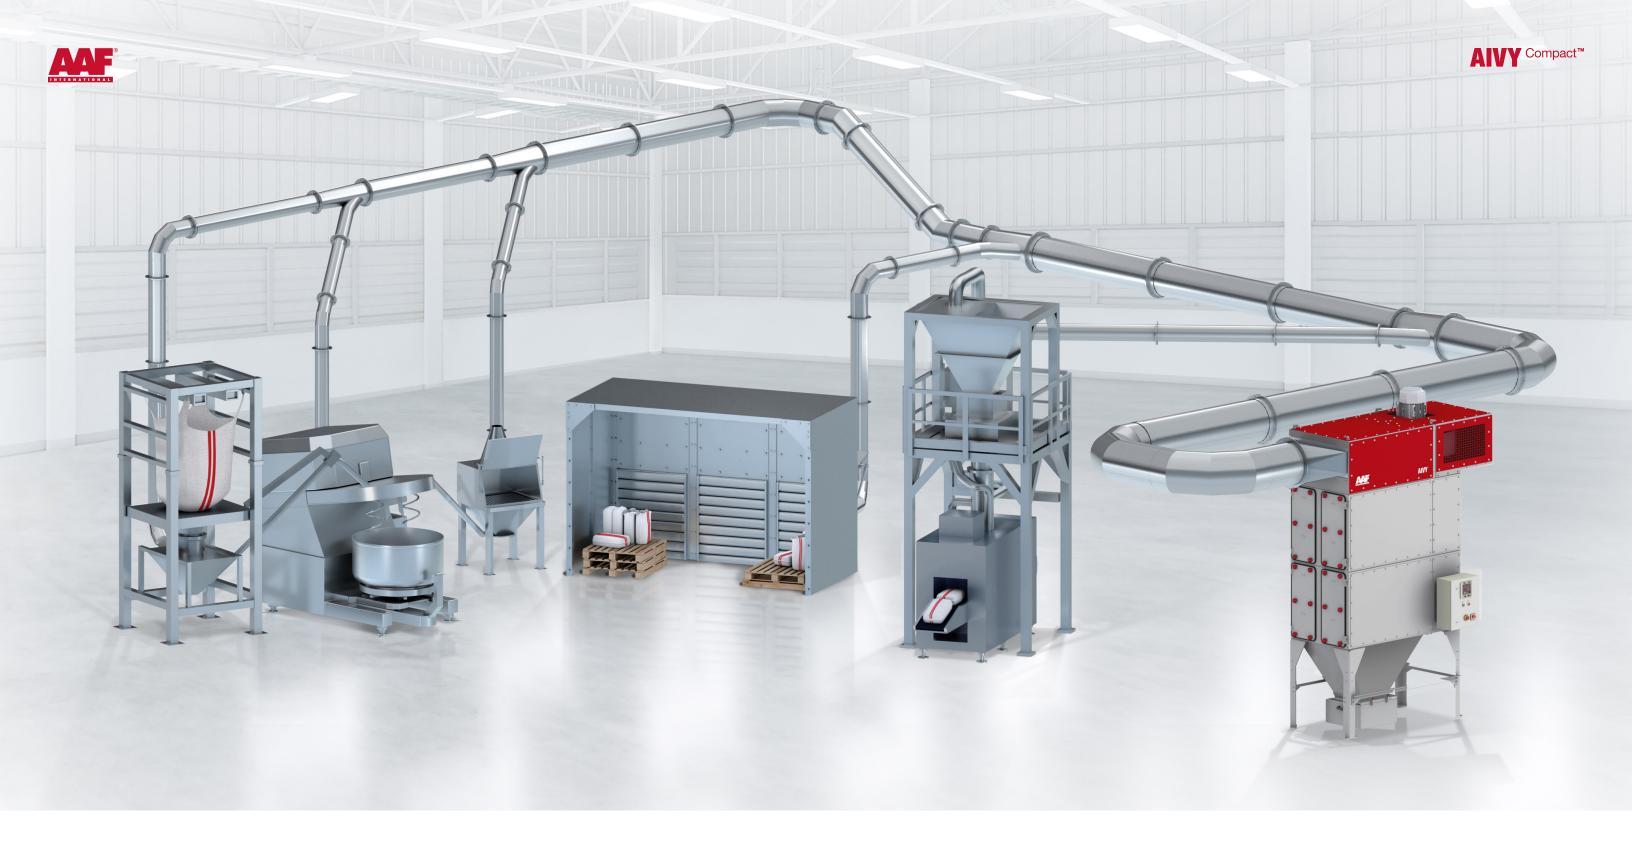

#### AIVY Compact™

A Plug & Play compact dust collector that includes everything necessary for an agile, easy commission and start-up. Available in different sizes for airflows between 600 CFM and 12,000 CFM, and NFPA compliant options for handling combustible dusts.

AIVY Compact™ has been designed to meet the needs of any industry and application with several options that can be added to the Plug & Play configuration depending on specific customer's needs.

AIVY Compact<sup>™</sup> has been designed to take up as little space as possible, to spend as little time as possible on maintenance and to avoid safety issues affecting your production. In short, offering so much has never taken so little.

#### SAVE ON TIME AND HASSLE

The Plug & Play system saves installation time, integrating all the necessary elements for a start-up that requires nothing more than plugging in the equipment. From a built-in dust bin, a self-cleaning system, an integrated fan and electrical panel to a sound reducing enclosure, the AIVY Compact™ is built from the user's perspective.

## Discover AIVY Compact<sup>™</sup> main components that simplify operation and improve efficiency.