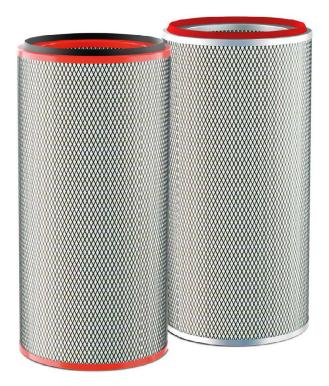

#### **ENHANCED FILTRATION EFFICIENCY**

The improved nanofiber outer layer of our REDClean® cartridges marks a turning point in filtration efficiency. An AAF proprietary and patented technology that also ensures greater durability and a decrease in the frequency of cartridge replacement.

In addition, thanks to excellent dust release and lower pressure drop, it enhances the energy reduction of the range.

In short, durability, energy and time savings, but above all the security of having the most innovative and efficient cartridges on the market.

#### REDClean® Media

#### REDClean® NFR

Nanofiber highperformance cartridge with a flame-retardant finish to increase safety, slowing down combustion and flame propagation when handling dust with incandescent particles.

#### REDClean® C

Providing filtration efficient carbon impregnated media, the REDClean® C excels at meeting the needs of pungent, odorous applications

#### REDClean® M

For applications with higher humidity the REDClean® M offers durable filtration with a polyester and fiberglass media blend.

#### REDClean® M HT

The REDClean® M HT is a high temperature version for difficult applications with operating air temperatures up to 275°F.

#### REDClean® SA

A high-strength spunbond polyester media made for abrasive and/ or high humidity applications together with an anti-static finish for safety with potentially combustible applications.