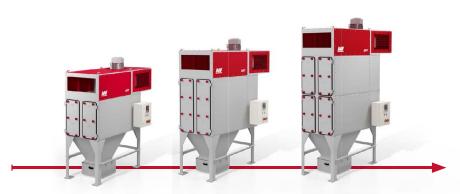

#### AIVY Compact™

A Plug & Play compact dust collector that includes everything necessary for an agile, easy commission and start-up. Available in different sizes for airflows between 600 CFM and 12,000 CFM, and NFPA compliant options for handling combustible dusts.

## A SIZE

No matter the airflow, AIVY Compact<sup>™</sup> has you covered through a range that include **5 different equipment sizes** that can house a different number of cartridges depending on the filtration needs