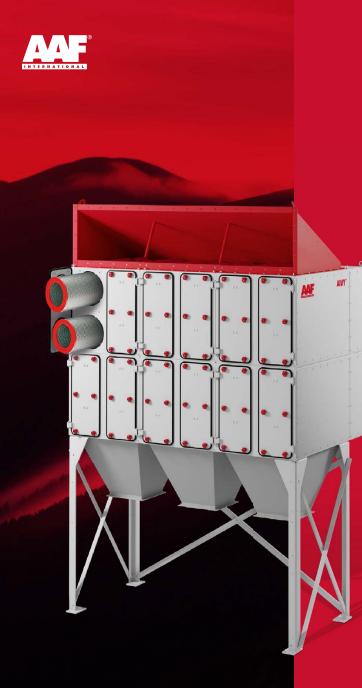

**STATE OF THE AIR** is bringing air back to its natural origins. With the power to inspire pioneering, innovation and purity.

The **AIVY™** range of air filtration solutions has been designed to provide the most **compact**, **efficient**, and durable option on the market. A cutting-edge range of cartridge dry dust collectors designed to ensure clean and safe air for any industry.

#### **AIVY RC<sup>™</sup>**

AIVY RC<sup>™</sup> is a cartridge dry dust collector highly efficient in a wide range of air flows: from 600 CFM to 80,000 CFM. This is a result of its modular design, which allows for an increase in the number of cartridges by simply adding additional modules.

It's integrated compressed air cleaning system allows continuous operation for prolonged periods of time, ensuring a constant pressure drop, with an easily accessible location for simple maintenance.

It minimizes abrasion of the filters by improving the distribution of the dust in the dirty air plenum, thanks to its larger air inlet that reduces air inlet speed. The result: longer life cycle and greater filtration capacity.

Extremely adaptable, its final configuration and optional components can be defined in accordance with any customer's specifications, which makes this equipment a highly flexible filtration solution while at the same time efficient, even when used in the most challenging industrial applications.