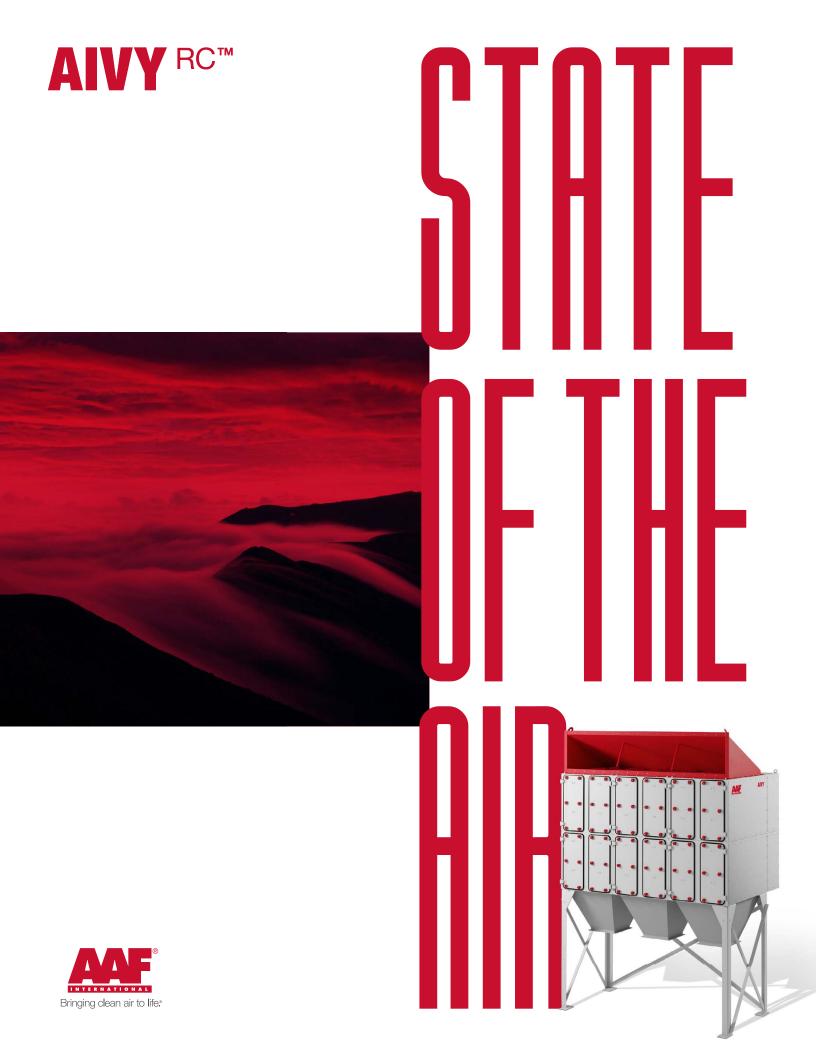

#### **AIVY RC<sup>™</sup>**

AIVY RC<sup>™</sup> is a cartridge dry dust collector highly efficient in a wide range of air flows: from 600 CFM to 80,000 CFM. This is a result of its modular design, which allows for an increase in the number of cartridges by simply adding additional modules.

It's integrated compressed air cleaning system allows continuous operation for prolonged periods of time, ensuring a constant pressure drop, with an easily accessible location for simple maintenance.

It minimizes abrasion of the filters by improving the distribution of the dust in the dirty air plenum, thanks to its larger air inlet that reduces air inlet speed. The result: longer life cycle and greater filtration capacity.

Extremely adaptable, its final configuration and optional components can be defined in accordance with any customer's specifications, which makes this equipment a highly flexible filtration solution while at the same time efficient, even when used in the most challenging industrial applications.