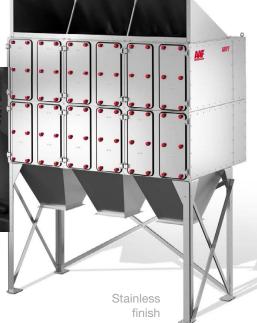

#### **AIVY RC<sup>™</sup>**

AIVY RC<sup>™</sup> is a cartridge dry dust collector highly efficient in a wide range of air flows: from 600 CFM to 80,000 CFM. This is a result of its modular design, which allows for an increase in the number of cartridges by simply adding additional modules.

Airflow range: 600 CFM to 80,000 CFM

Can house between 4 and 128 cartridges or more...

AIVY RC<sup>™</sup> standard version is manufactured in carbon steel. Stainless steel construction is also available for industries and applications needed to meet special requirements or regulations.