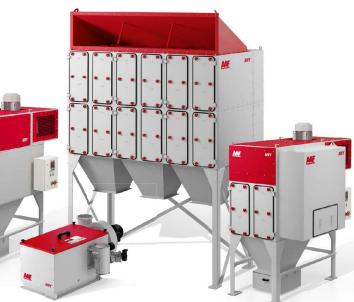

#### **AIVY RC<sup>™</sup>**

AIVY RC<sup>™</sup> is a cartridge dry dust collector highly efficient in a wide range of air flows: from 600 CFM to 80,000 CFM. This is a result of its modular design, which allows for an increase in the number of cartridges by simply adding additional modules.

It's integrated compressed air cleaning system allows continuous operation for prolonged periods of time, ensuring a constant pressure drop, with an easily accessible location for simple maintenance.

It minimizes abrasion of the filters by improving the distribution of the dust in the dirty air plenum, thanks to its larger air inlet that reduces air inlet speed. The result: longer life cycle and greater filtration capacity.

Extremely adaptable, its final configuration and optional components can be defined in accordance with any customer's specifications, which makes this equipment a highly flexible filtration solution while at the same time efficient, even when used in the most challenging industrial applications.