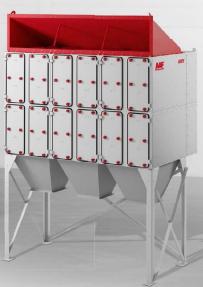

## MODULARITY SIMPLE AND EASY

AIVY RC<sup>TM</sup> has been designed to take up as little space as possible, to spend as little time as possible on maintenance and to avoid safety issues affecting your production. In short, offering so much has never taken so little.

At AAF we believe that a solution should be easy, otherwise, it's not a good solution.

AIVY RC<sup>™</sup> is a dry cartridge dust collector that adapts to a wide range of air flows in the easiest, fastest way possible.

This innovative design allows for increasing the number of cartridges by adding additional modules while maintaining a small footprint.

AIVY RC<sup>™</sup> evolves along with your industry and needs, with the quickness of a standard solution and the advantages of a tailor-made configuration.