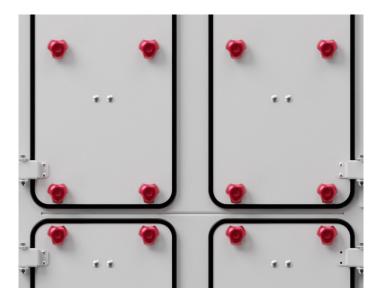

#### New door system

Our R&D efforts to provide the easiest functionality and the fastest maintenance has resulted in a new vertical door system which offers speed and efficiency during cartridge change-out operations, but also the durability and high-level performance an efficient dust collector requires.

With a multi-hole cartridge door designed for 180° opening, filters can be quickly accessed and replaced.

The new design also features multi screw-on and robust hinges ensuring a tight seal and long-term durability.

Simplified maintenance, as a result of designing from the user's perspective.