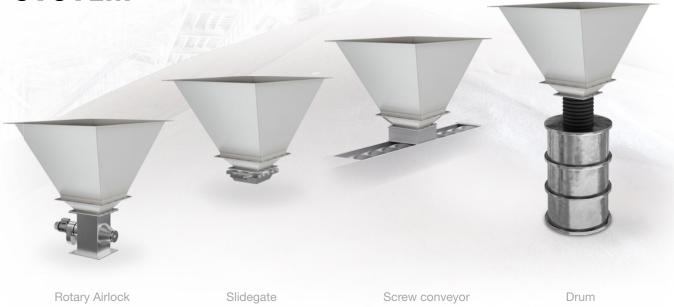

## **A DISCHARGE SYSTEM**

Depending on your installation, application or process performance, you can select the discharge system based on your specific dust management needs.