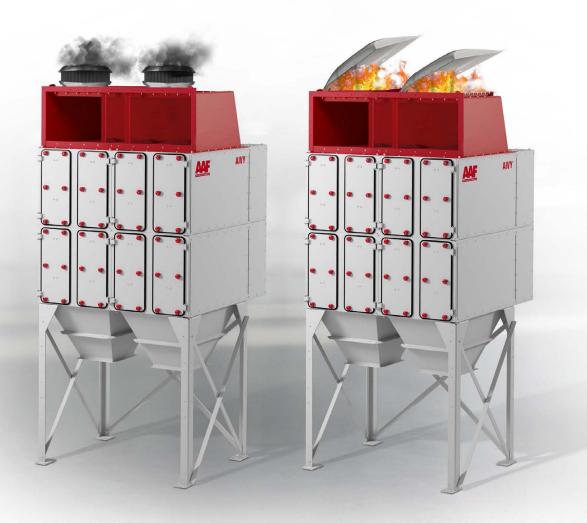

#### EXPLOSION PROTECTION OPTIONS

For greater adaptability to the existing process

For applications handling combustible or potentially explosive dust, NFPA compliant venting, isolation and suppression options are available.