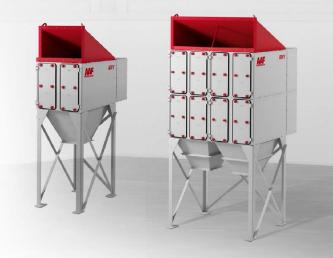

#### **AIVY RC<sup>™</sup>**

AIVY RC<sup>™</sup> is a cartridge dry dust collector highly efficient in a wide range of air flows: from 600 CFM to 80,000 CFM. This is a result of its modular design, which allows for an increase in the number of cartridges by simply adding additional modules.

It's integrated compressed air cleaning system allows continuous operation for prolonged periods of time, ensuring a constant pressure drop, with an easily accessible location for simple maintenance.

It minimizes abrasion of the filters by improving the distribution of the dust in the dirty air plenum, thanks to its larger air inlet that reduces air inlet speed. The result: longer life cycle and greater filtration capacity.

Extremely adaptable, its final configuration and optional components can be defined in accordance with any customer's specifications, which makes this equipment a highly flexible filtration solution while at the same time efficient, even when used in the most challenging industrial applications.