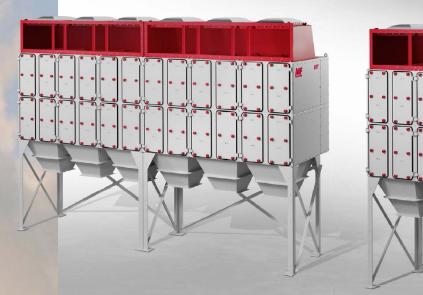

#### **AIVY RC<sup>™</sup>**

AIVY RC<sup>™</sup> is a cartridge dry dust collector highly efficient in a wide range of air flows: from 600 CFM to 80,000 CFM. This is a result of its modular design, which allows for an increase in the number of cartridges by simply adding additional modules.

It's integrated compressed air cleaning system allows continuous operation for prolonged periods of time, ensuring a constant pressure drop, with an easily accessible location for simple maintenance.

It minimizes abrasion of the filters by improving the distribution of the dust in the dirty air plenum, thanks to its larger air inlet that reduces air inlet speed. The result: longer life cycle and greater filtration capacity.

Extremely adaptable, its final configuration and optional components can be defined in accordance with any customer's specifications, which makes this equipment a highly flexible filtration solution while at the same time efficient, even when used in the most challenging industrial applications.