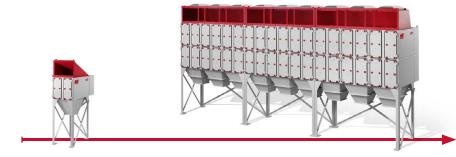

#### **AIVY RC<sup>™</sup>**

AIVY RC<sup>™</sup> is a cartridge dry dust collector highly efficient in a wide range of air flows: from 600 CFM to 80,000 CFM. This is a result of its modular design, which allows for an increase in the number of cartridges by simply adding additional modules.

## MODULARITY SIMPLE AND EASY

AIVY RC<sup>TM</sup> has been designed to take up as little space as possible, to spend as little time as possible on maintenance and to avoid safety issues affecting your production. In short, offering so much has never taken so little.

This innovative design allows for increasing the number of cartridges by adding additional modules while maintaining a small footprint.

AIVY RC<sup>™</sup> evolves along with your industry and needs, with the quickness of a standard solution and the advantages of a tailor-made configuration.

Airflow range: 600 CFM to 80,000 CFM

Can house between 4 and 128 cartridges or more...

AIVY RC<sup>™</sup> standard version is manufactured in carbon steel. Stainless steel construction is also available for industries and applications needed to meet special requirements or regulations.