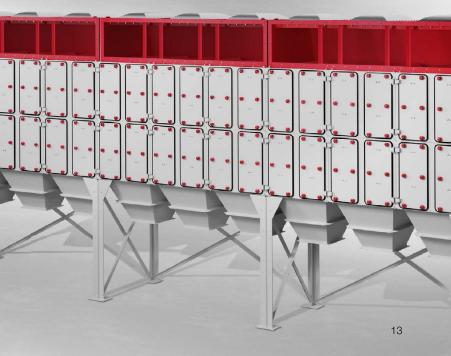

#### ADDING MORE SIMPLICITY IN MAINTENANCE

#### New door system

Our R&D efforts to provide the easiest functionality and the fastest maintenance has resulted in a new vertical door system which offers speed and efficiency during cartridge change-out operations, but also the durability and high-level performance an efficient dust collector requires.

With a multi-hole cartridge door designed for 180° opening, filters can be quickly accessed and replaced.

The new design also features multi screw-on and robust hinges ensuring a tight seal and long-term durability.