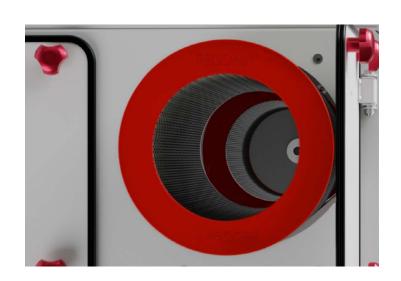

#### New filter support system

AIVY RC<sup>™</sup> introduces a new filter support structure that eliminates the need of a mandril to support the cartridges. This new design decreases resistance to clean air passing through the cartridges to reach the clean chamber resulting in a notable improvement in pressure drop reduction\*.

The removal of mandrils that internally support cartridges enables an easier and guicker operation during cartridge change out.

Improved performance as a result of our R&D team's quest for constant improvement.

#### Game-changing media ENHANCED FILTRATION EFFICIENCY

The improved nanofiber outer layer of our REDClean<sup>®</sup> cartridges marks a turning point in filtration efficiency. An AAF proprietary and patented technology that also ensures greater durability and a decrease in the frequency of cartridge replacement.