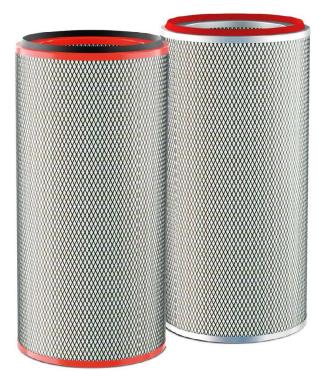

#### Game-changing media ENHANCED FILTRATION EFFICIENCY

The improved nanofiber outer layer of our REDClean<sup>®</sup> cartridges marks a turning point in filtration efficiency. An AAF proprietary and patented technology that also ensures greater durability and a decrease in the frequency of cartridge replacement.

In addition, thanks to excellent dust release and lower pressure drop, it enhances the energy reduction of the range.

In short, durability, energy and time savings, but above all the security of having the most innovative and efficient cartridges on the market.

### **REDClean®** Media

#### REDClean® NFR

Nanofiber highperformance cartridge with a flame-retardant finish to increase safety, slowing down combustion and flame propagation when handling dust with incandescent particles. REDClean® C F