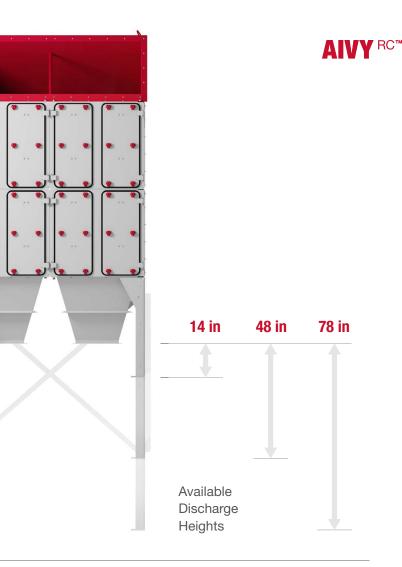

## **A HEIGHT**

You do not need to adapt your installation, process or existing machinery to integrate with the dust collector. AIVY RC™ adapts itself to the existing requirements by selecting the structure height that best fits your plant conditions.

## **A DISCHARGE SYSTEM**

Depending on your installation, application or process performance, you can select the discharge system based on your specific dust management needs.