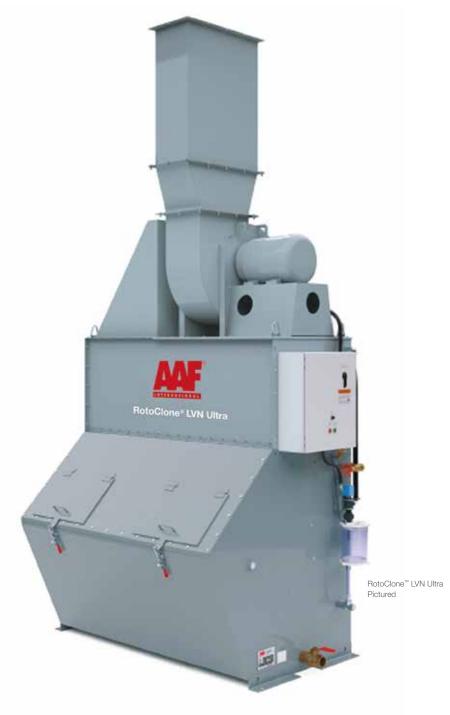

## RotoClone™ LVN Series

## The RotoClone™ LVN & LVN Ultra Advantage

The RotoClone™ LVN and LVN Ultra are energy efficient, compact, and economical wet dust collectors specifically designed for air requirements of up to 8,000 CFM.

#### RotoClone™ LVN Ultra