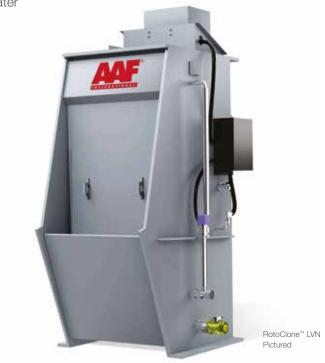

## RotoClone™ LVN Series

## The RotoClone™ LVN & LVN Ultra Advantage

The RotoClone™ LVN and LVN Ultra are energy efficient, compact, and economical wet dust collectors specifically designed for air requirements of up to 8,000 CFM.

Many industrial processes create dust that is most efficiently handled by a small wet collector. That's where the RotoClone™ LVN and LVN Ultra are best suited, capable of handling hot, humid gas streams and oily or explosive dust with no problem while ensuring airflow performance is maintained without interruption or downtime as typically demanded in many industrial processes.

# Leading the Way in Wet Dust Collection Technology

The RotoClone™ LVN and LVN Ultra collector both clean the air by the combined action of centrifugal force and a violent inter-mixing of water and dust-laden air.