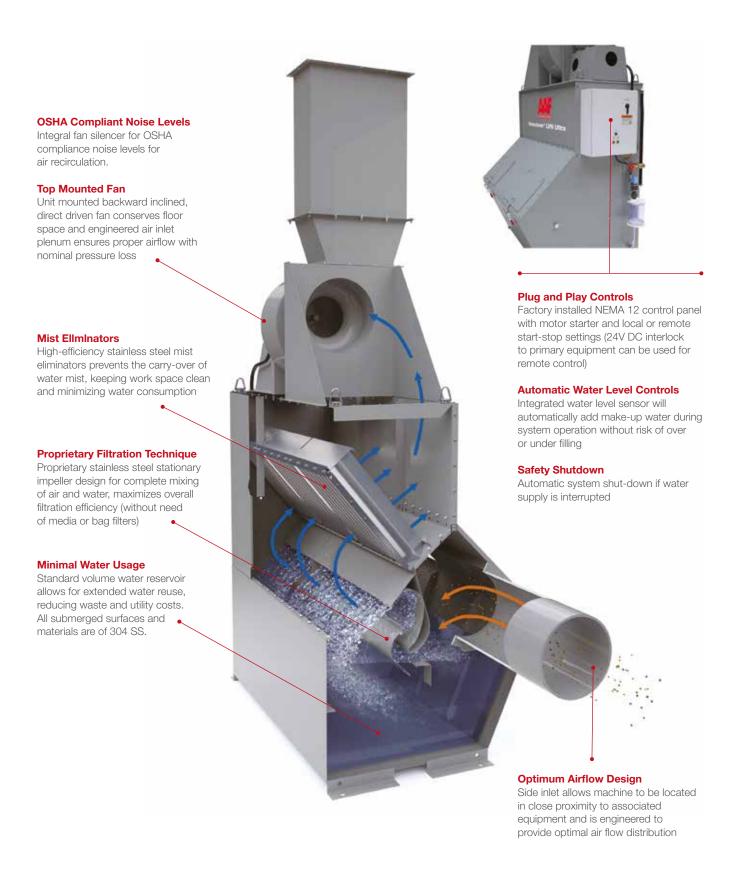

# Leading the Way in Wet Dust Collection Technology

The RotoClone™ LVN and LVN Ultra collector both clean the air by the combined action of centrifugal force and a violent inter-mixing of water and dust-laden air.

This process separates the dust from the gas stream through a water curtain created by the high-velocity flow of air past a stationary impeller. This high-velocity flow carries water with it in a heavy turbulent sheet.

The centrifugal force and the rapid changes in direction of airflow causes the dust particles to enter the water droplets and become trapped within them. These dust-laden water droplets are then removed from the air stream by the mist eliminator. The dust settles in the bottom of the collector and the water is reused. The water curtain is produced by the airflow, therefore, no pumps or nozzles are required.