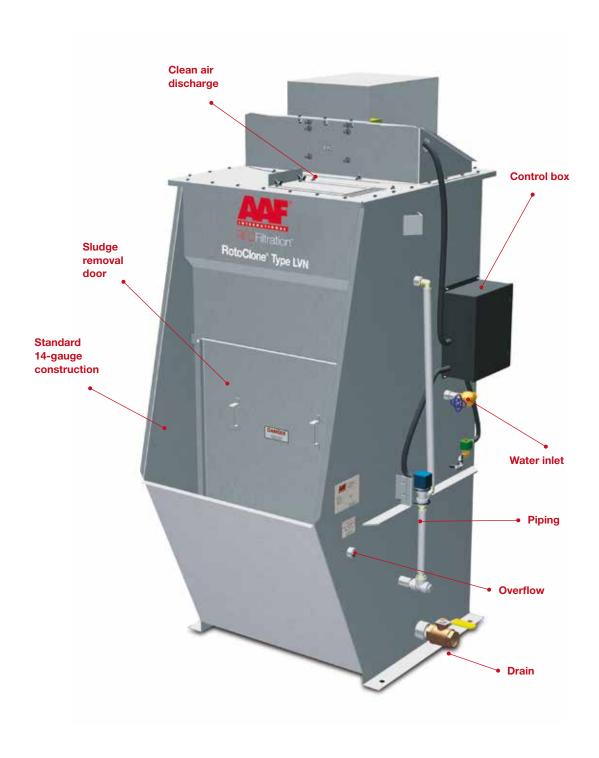

# Leading the Way in Wet Dust Collection Technology

The RotoClone™ LVN and LVN Ultra collector both clean the air by the combined action of centrifugal force and a violent inter-mixing of water and dust-laden air.

This process separates the dust from the gas stream through a water curtain created by the high-velocity flow of air past a stationary impeller. This high-velocity flow carries water with it in a heavy turbulent sheet.

The centrifugal force and the rapid changes in direction of airflow causes the dust particles to enter the water droplets and become trapped within them. These dust-laden water droplets are then removed from the air stream by the mist eliminator. The dust settles in the bottom of the collector and the water is reused. The water curtain is produced by the airflow, therefore, no pumps or nozzles are required.