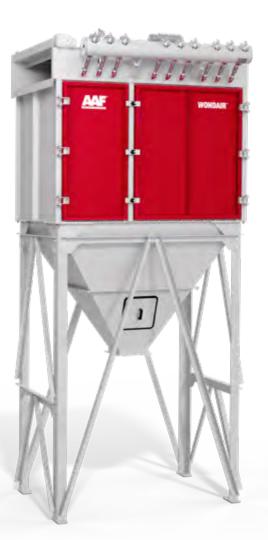

WONDAIR<sup>™</sup> Mid

#### WONDAIR™ Mid

Keeping the same compact size and easy maintenance features as the WONDAIR™ Lite, the WONDAIR™ Mid meets the demand for larger airflows between 4,000m³/h and 20,000m³/h. Its intelligent design effectively reduces freight and installation costs, requiring only a minimal space envelope.

WONDAIR™ Mid introduces a new level of versatility with its modular concept, offering a high capacity comparable to larger units while retaining a compact size and reduced footprint.

It is not only easy to install and maintain but also complies with the stringent efficiency requirements demanded by current environmental regulations, making it a robust solution for different industrial applications.