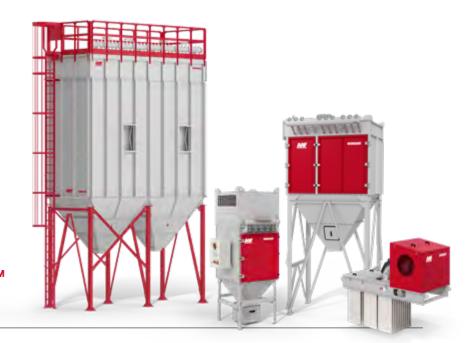

## WONDAIR™

### WHERE THERE IS A CHALLENGE, THERE IS A WONDAIR $^{\text{TM}}$ .

WONDAIR™ is the industrial air filtration range of bag dust collectors that perfectly blends endurance, adaptability, and generational thought, to efficiently manage the most challenging dust, in the most extreme environmental conditions.

WONDAIR™ range is not a new player, but it is certainly a game-changer. Bringing unique in the market features into the most complex projects, to save you time, cost and maximise performance.

Get the best filter fiber for your process, access all the bags in just one movement or benefit from an easier installation and maintenance thanks to its innovative design.

Choosing WONDAIR<sup>™</sup> means entrusting a range of four tried and tested modules which can handle it all, so you can feel at ease knowing that the complex dust challenge within your sector is covered.