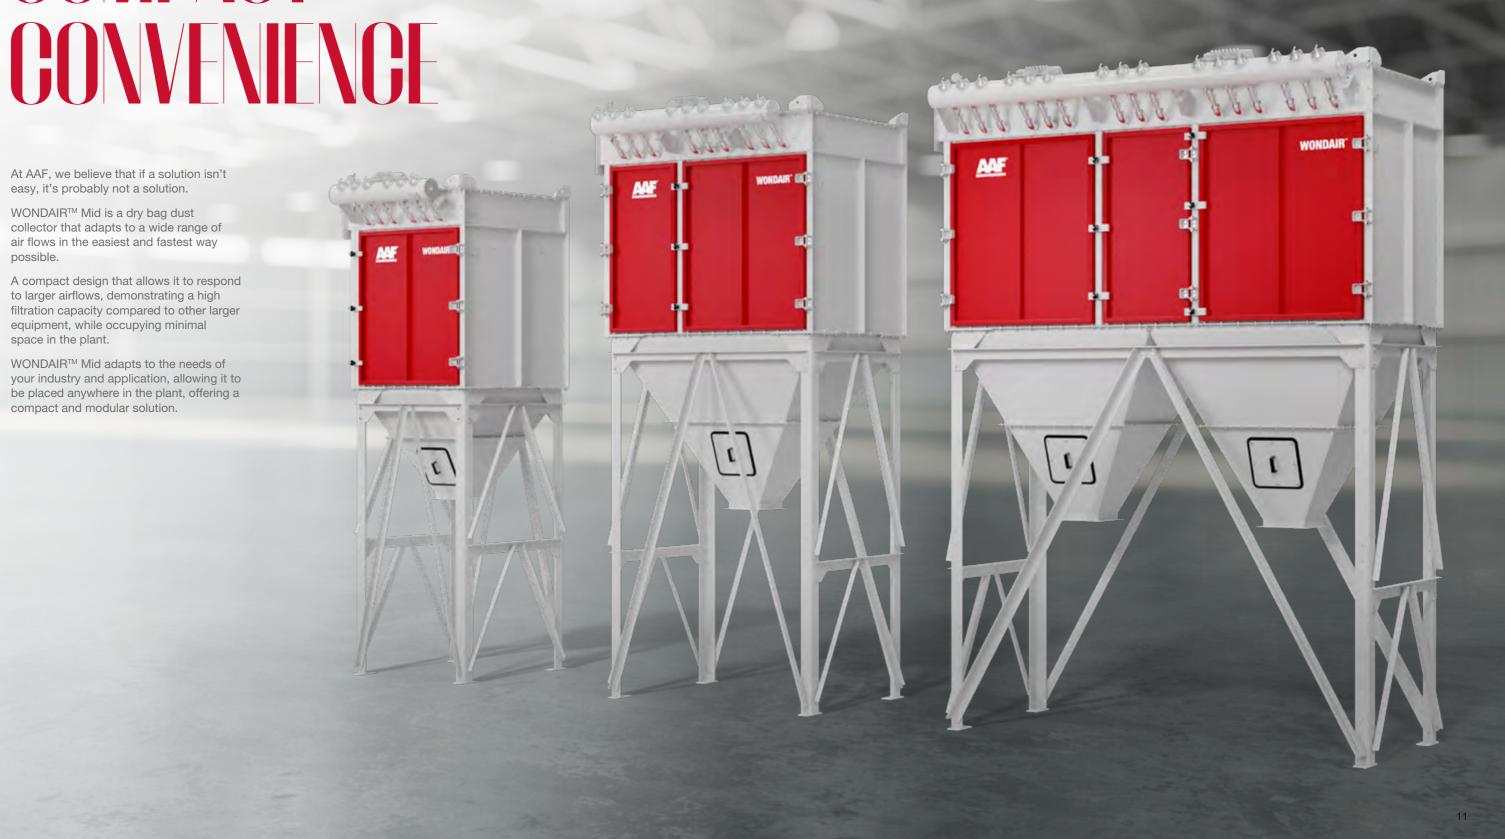

# **MODULARITY** COMPACT

At AAF, we believe that if a solution isn't easy, it's probably not a solution.

 $\mathsf{WONDAIR}^\mathsf{TM} \; \mathsf{Mid} \; \mathsf{is} \; \mathsf{a} \; \mathsf{dry} \; \mathsf{bag} \; \mathsf{dust}$ collector that adapts to a wide range of air flows in the easiest and fastest way

A compact design that allows it to respond to larger airflows, demonstrating a high filtration capacity compared to other larger equipment, while occupying minimal space in the plant.

WONDAIR™ Mid adapts to the needs of your industry and application, allowing it to be placed anywhere in the plant, offering a compact and modular solution.