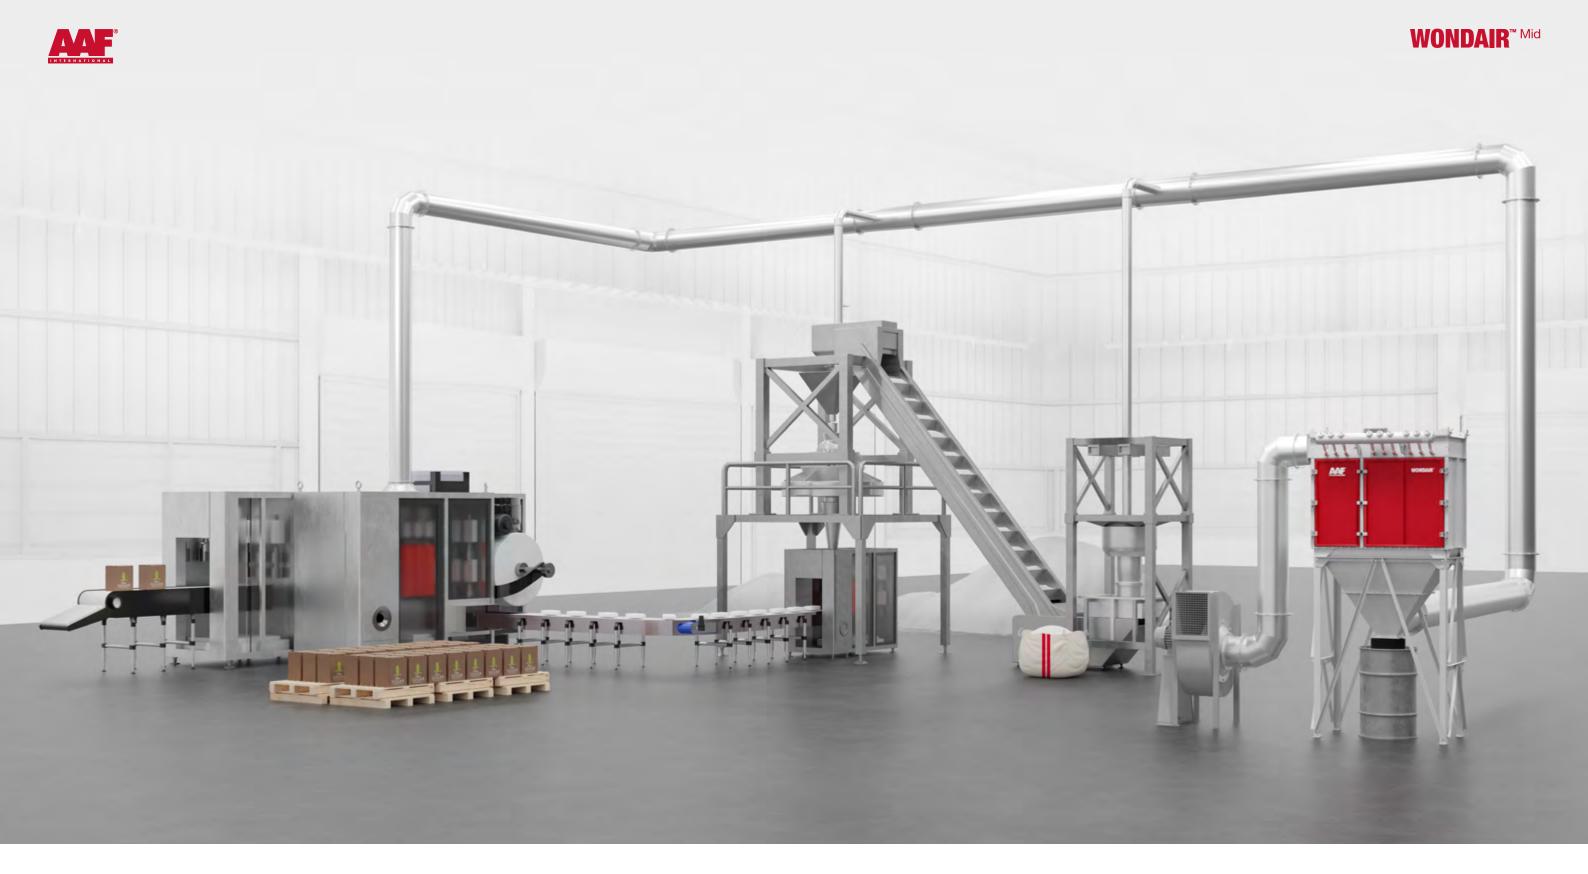

#### WONDAIR™ Mid

Keeping the same compact size and easy maintenance features as the WONDAIR™ Lite, the WONDAIR™ Mid meets the demand for larger airflows between 4,000m³/h and 20,000m³/h. Its intelligent design effectively reduces freight and installation costs, requiring only a minimal space envelope.

WONDAIR™ Mid introduces a new level of versatility with its modular concept, offering a high capacity comparable to larger units while retaining a compact size and reduced footprint.

It is not only easy to install and maintain but also complies with the stringent efficiency requirements demanded by current environmental regulations, making it a robust solution for different industrial applications.

# **MODULARITY** COMPACT

At AAF, we believe that if a solution isn't easy, it's probably not a solution.

 $\mathsf{WONDAIR}^\mathsf{TM} \; \mathsf{Mid} \; \mathsf{is} \; \mathsf{a} \; \mathsf{dry} \; \mathsf{bag} \; \mathsf{dust}$ collector that adapts to a wide range of air flows in the easiest and fastest way

A compact design that allows it to respond to larger airflows, demonstrating a high filtration capacity compared to other larger equipment, while occupying minimal space in the plant.

WONDAIR™ Mid adapts to the needs of your industry and application, allowing it to be placed anywhere in the plant, offering a compact and modular solution.

A FINAL ARRANGEMENT WONDAIR™ Mid is a highly versatile dust collector that offers various configurations to adapt to the needs of each application. It can be integrated directly into the application or perform as a stand-alone bag dust collector.