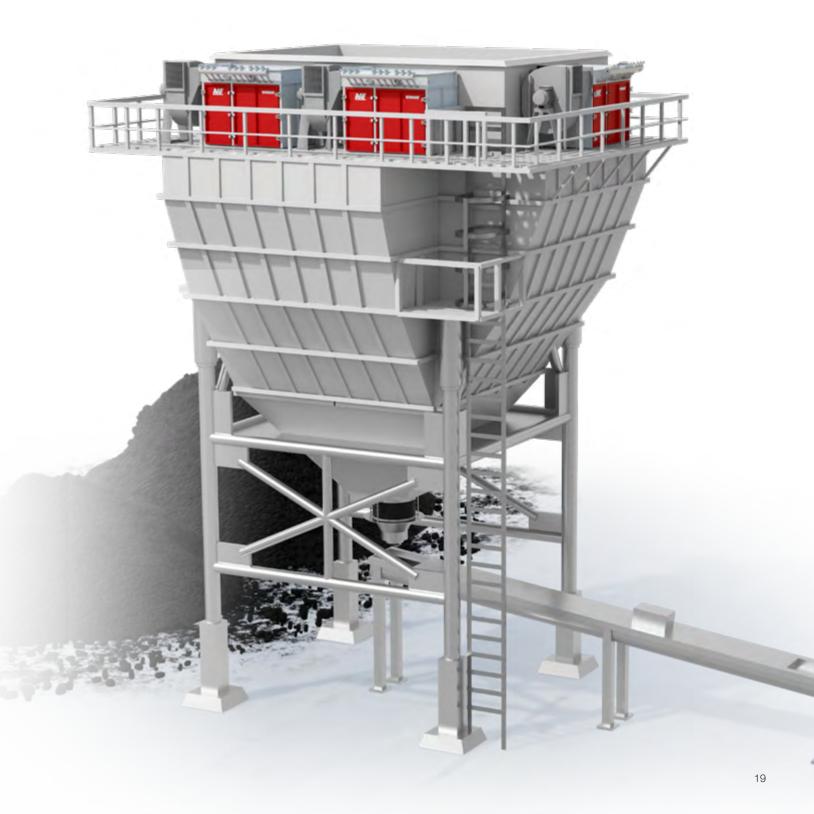

#### WONDAIR™ Mid

Keeping the same compact size and easy maintenance features as the WONDAIR™ Lite, the WONDAIR™ Mid meets the demand for larger airflows between 4,000m³/h and 20,000m³/h. Its intelligent design effectively reduces freight and installation costs, requiring only a minimal space envelope.

WONDAIR™ Mid introduces a new level of versatility with its modular concept, offering a high capacity comparable to larger units while retaining a compact size and reduced footprint.

It is not only easy to install and maintain but also complies with the stringent efficiency requirements demanded by current environmental regulations, making it a robust solution for different industrial applications.

A compact design that allows it to respond to larger airflows, demonstrating a high filtration capacity compared to other larger equipment, while occupying minimal space in the plant.

WONDAIR™ Mid adapts to the needs of your industry and application, allowing it to be placed anywhere in the plant, offering a compact and modular solution.