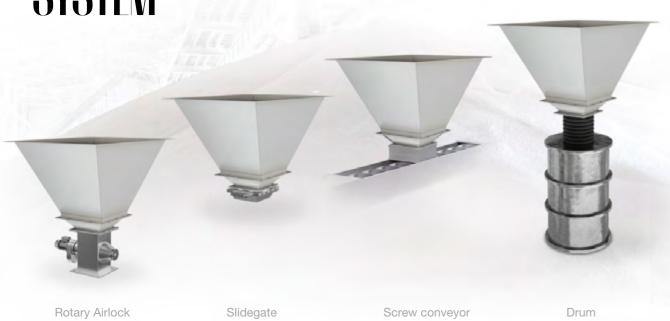

## A DISCHARGE SYSTEM

Depending on your installation, application or the process performance, the option of selecting the discharge system will help you to accommodate the dust management based on your specific needs.

A FINAL ARRANGEMENT WONDAIR™ Mid is a highly versatile dust collector that offers various configurations to adapt to the needs of each application. It can be integrated directly into the application or perform as a stand-alone bag dust collector.