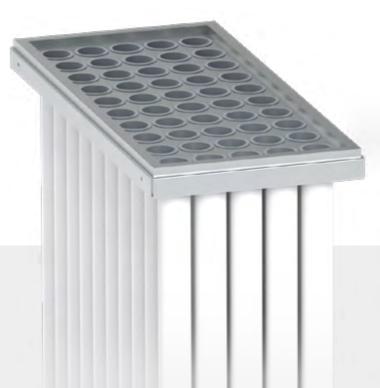

## REDClean® Slide

# EASIER AGGESS, SIMPLE MAINTENANGE

AAF international offers a unique bag system applicable to WONDAIR™ Lite and WONDAIR™ Mid, the REDClean® Slide. The use of REDClean® Slide along with the choice of the filter media would be the perfect combination for exceptional performance.

## Handle several bags in a single touch

REDClean® Slide makes possible to handle a specific set of bags in a single operation, with direct access from the side of the equipment for efficient and easy maintenance.

Available in different sizes, 32, 42, and up to 50 bags, allowing for the extraction and replacement of all of them in one go.