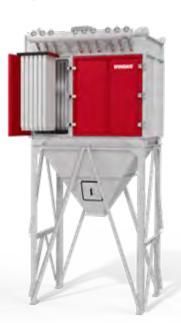

WONDAIR<sup>™</sup> Mid

#### WONDAIR™ Mid

Keeping the same compact size and easy maintenance features as the WONDAIR™ Lite, the WONDAIR™ Mid meets the demand for larger airflows between 4,000m³/h and 20,000m³/h. Its intelligent design effectively reduces freight and installation costs, requiring only a minimal space envelope.

WONDAIR™ Mid introduces a new level of versatility with its modular concept, offering a high capacity comparable to larger units while retaining a compact size and reduced footprint.

It is not only easy to install and maintain but also complies with the stringent efficiency requirements demanded by current environmental regulations, making it a robust solution for different industrial applications.