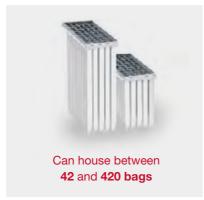

Available in different sizes, 32, 42, and up to 50 bags, allowing for the extraction and replacement of all of them in one go.

# YOUR OWN WONDAIR<sup>IM</sup> MID STEP 1 CHOOSE...

A SIZE

WONDAIR™ Mid has you covered through a range that includes different sizes depending on the length of the bags, of 3 or 6 feet, and the number os bags included in the cassette. This provides up to 6 different models to cover airflow

Airflow range:

4,000 m<sup>3</sup>/h to 20,000 m<sup>3</sup>/h