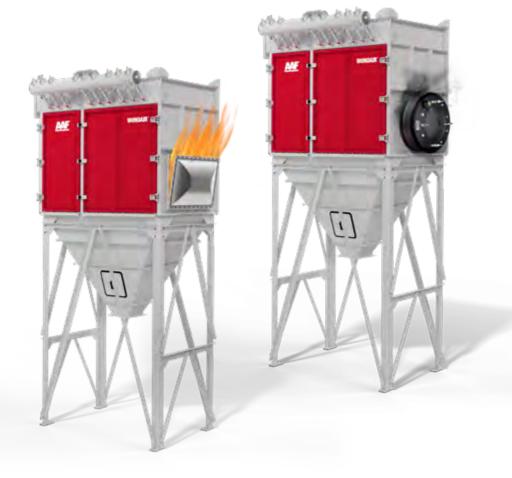

### EXPLOSION VENTING SYSTEM

### For a greater adaptability to the existing process

Different ATEX compliant options to increase security when handling combustible or potentially explosive dust are available, both on indoor or outdoor installed equipment.

# ATEX CERTIFIED For explosive atmospheres

WONDAIR™ Mid can be specifically manufactured for being used in potentially explosive environments in full compliance with ATEX Directive 2014/34/EU for use in hazardous areas.

#### OUTLET FLANGE ADAPTERS

### For a greater adaptability to the existing process

Different adapters are available to meet the requirements of different applications and/or flow rates.